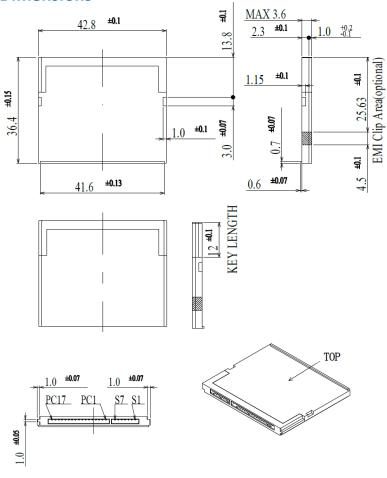

#### **Dimensions**

## **Specifications**

| Model                              | ICFS331                                            |  |  |  |  |
|------------------------------------|----------------------------------------------------|--|--|--|--|
| Capacity                           | 8GB / 16GB / 32GB / 64GB / 128GB                   |  |  |  |  |
| Dimensions (L x W x T)             | 36.4 x 42.8 x 3.6mm                                |  |  |  |  |
| Form Factor                        | 7+17 pin SATA                                      |  |  |  |  |
| Interface                          | SATA III 6.0Gbps                                   |  |  |  |  |
| Flash Type                         | MLC                                                |  |  |  |  |
| Sequential Read (Max.)             | 550MB/s                                            |  |  |  |  |
| Sequential Write (Max.)            | 210MB/s                                            |  |  |  |  |
| Operating Temperature (Commercial) | 0°C to 70°C                                        |  |  |  |  |
| Operating Voltage                  | 3.3V                                               |  |  |  |  |
| Operating Humidity                 | 5%-95% RH, non-condensing                          |  |  |  |  |
| Power Consumption (Max)            | 1.1W                                               |  |  |  |  |
| MTBF (Est)                         | 1,000,000 hours                                    |  |  |  |  |
| Shock Resistance                   | 1500G/0.5ms, Half Sine Wave                        |  |  |  |  |
| Vibration Resistance               | 20G (10-2000Hz)                                    |  |  |  |  |
| Technologies                       | H/W Write Protect, ECC, Wear Leveling, S.M.A.R.T., |  |  |  |  |
| recumologies                       | H/W Power Detector and Flash Protection            |  |  |  |  |